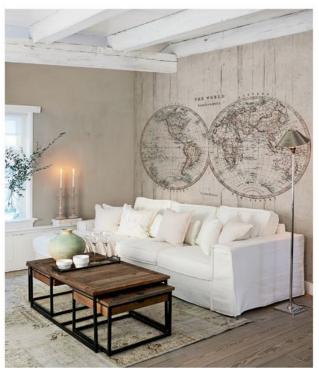

#### DIGITAL WALLPRINTS

RIVIÈRA MAISON / 30601

SIZE: 279 x 280 CM PANELS: 6

PANEL 1

PANEL 2 PANEL 3 PANEL 4 PANEL 5 PANEL 6

RIVIÈRA MAISON / 30603

SIZE: 279 x 280 CM PANELS: 6

PANEL 1 PANEL 2 PANEL 3 PANEL 4 PANEL 5 PANEL 6

#### RIVIÈRA MAISON / 30602

SIZE: 279 x 280 CM PANELS: 6

PANEL 1 PANEL 2 PANEL 3 PANEL 4 PANEL 5 PANEL 6