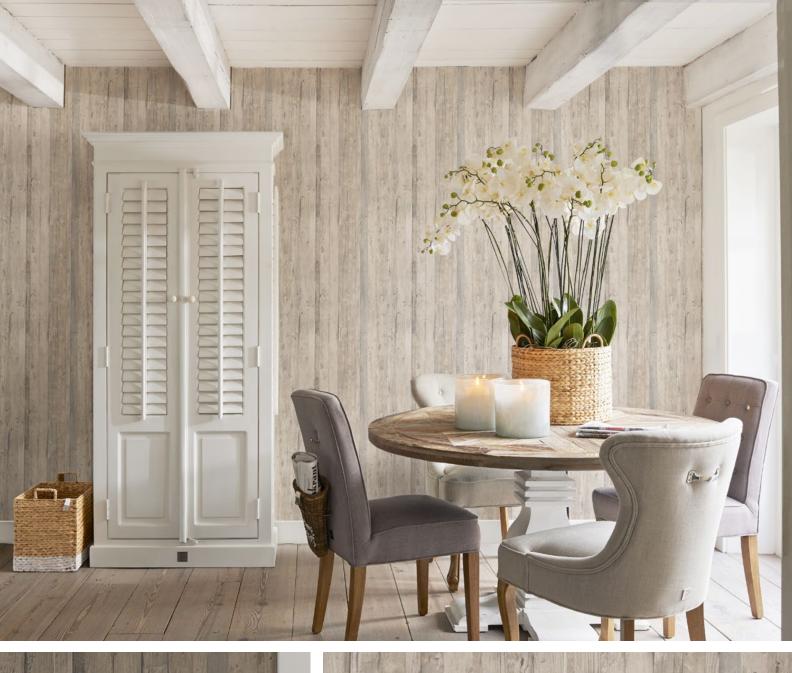

#### HOME IS WHERE YOU CAN BE YOU

Living the life you want, is sure to be built on solid basics. At home you can create your own powerful statements with this special textured wallpaper collection. Experience the look and touch of real life materials, such as wood and wicker, which will add a bit rough but warm feeling to your walls.

#### DIGITAL WALLPRINTS

RIVIÈRA MAISON / 30601

SIZE: 279 x 280 CM PANELS: 6

PANEL 1

PANEL 2 PANEL 3 PANEL 4 PANEL 5 PANEL 6

RIVIÈRA MAISON / 30603

SIZE: 279 x 280 CM PANELS: 6

PANEL 1 PANEL 2 PANEL 3 PANEL 4 PANEL 5 PANEL 6