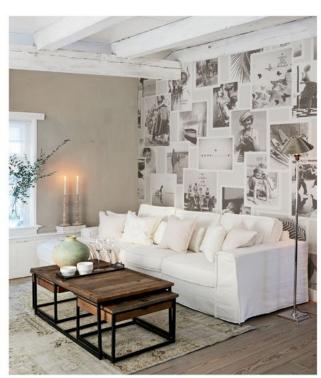

#### RIVIÈRA MAISON / 30604

SIZE: 279 x 280 CM PANELS: 6

PANEL 1 PANEL 2 PANEL 3 PANEL 4

PANEL 5 PANEL 6