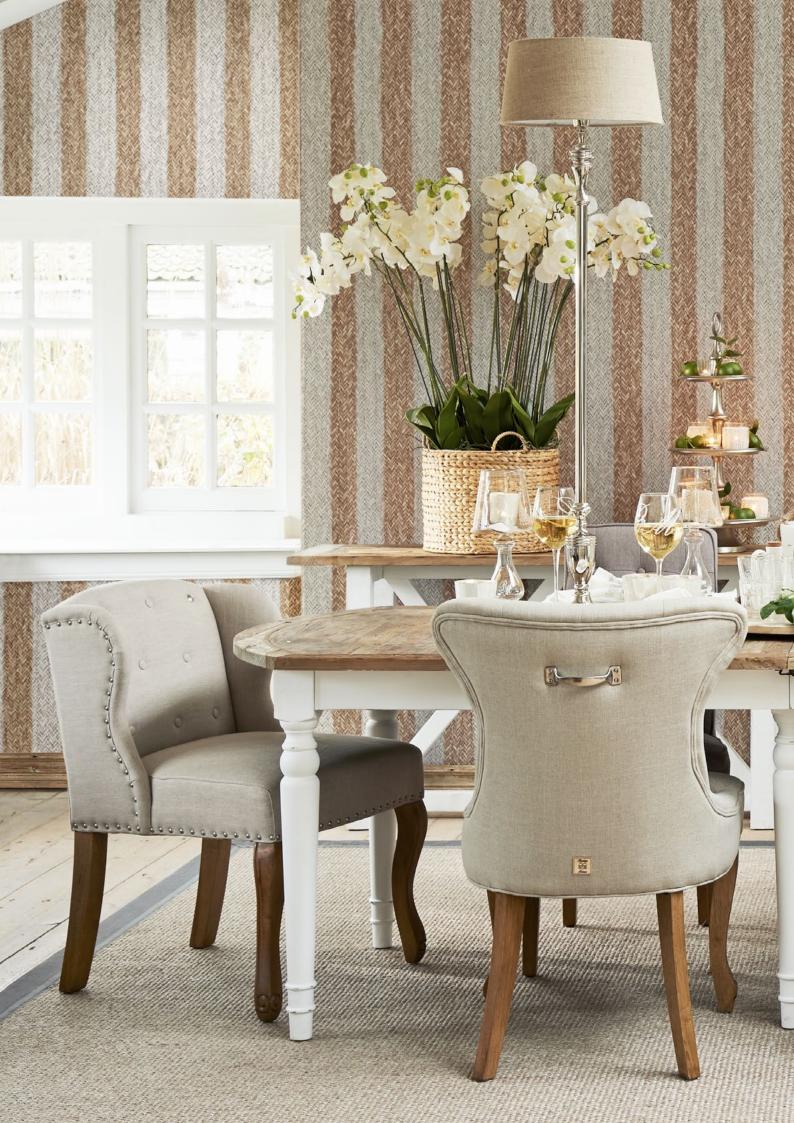

#### HOME IS WHERE YOU CAN BE YOU

Living the life you want, is sure to be built on solid basics. At home you can create your own powerful statements with this special textured wallpaper collection. Experience the look and touch of real life materials, such as wood and wicker, which will add a bit rough but warm feeling to your walls.

#### BN Wallcoverings

IN ASSOCIATION WITH RIVIÈRA MAISON

"With one of these wallpapers it's so easy to change a complete look of a room."

> NICO TIJSEN - **creative director** Rivièra Maison

Check here the online wallpaper book of Rivièra Maison!