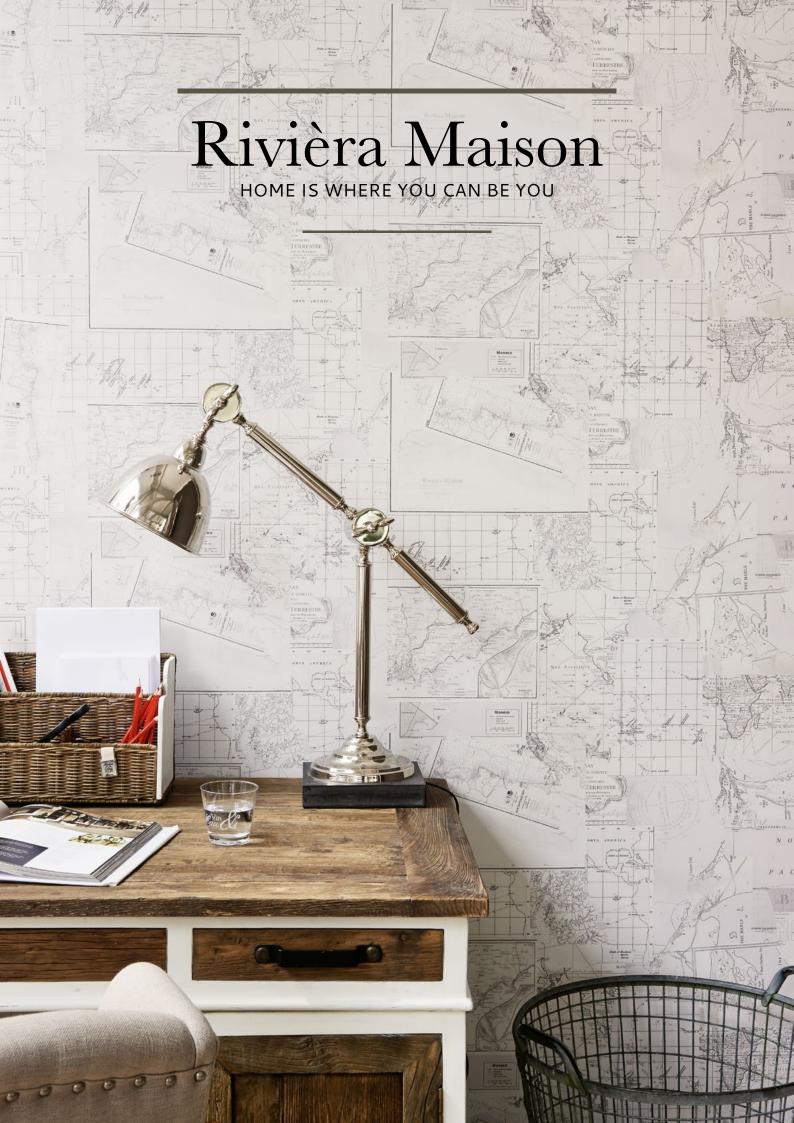

# Rivièra Maison Home is where you can be you

### Rivièra Maison

#### HOME IS WHERE YOU CAN BE YOU

Living the life you want, is sure to be built on solid basics. At home you can create your own powerful statements with this special textured wallpaper collection. Experience the look and touch of real life materials, such as wood and wicker, which will add a bit rough but warm feeling to your walls.

#### DIGITAL WALLPRINTS

RIVIÈRA MAISON / 30601

SIZE: 279 x 280 CM PANELS: 6

PANEL 1

PANEL 2 PANEL 3 PANEL 4 PANEL 5 PANEL 6

RIVIÈRA MAISON / 30603

SIZE: 279 x 280 CM PANELS: 6

PANEL 1 PANEL 2 PANEL 3 PANEL 4 PANEL 5 PANEL 6