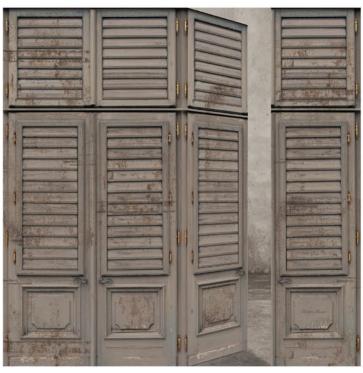

#### DIGITAL WALLPRINTS

RIVIÈRA MAISON / 30601

SIZE: 279 x 280 CM PANELS: 6

PANEL 1

PANEL 2 PANEL 3 PANEL 4 PANEL 5 PANEL 6

RIVIÈRA MAISON / 30603

SIZE: 279 x 280 CM PANELS: 6

PANEL 1 PANEL 2 PANEL 3 PANEL 4 PANEL 5 PANEL 6