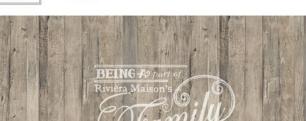

#### DIGITAL WALLPRINTS

RIVIÈRA MAISON / 30601

SIZE: 279 x 280 CM PANELS: 6

PANEL 1

PANEL 2 PANEL 3 PANEL 4 PANEL 5 PANEL 6

RIVIÈRA MAISON / 30603

SIZE: 279 x 280 CM PANELS: 6

PANEL 1 PANEL 2 PANEL 3 PANEL 4 PANEL 5 PANEL 6

#### RIVIÈRA MAISON / 30602

SIZE: 279 x 280 CM PANELS: 6

PANEL 1 PANEL 2 PANEL 3 PANEL 4 PANEL 5 PANEL 6

#### RIVIÈRA MAISON / 30604

SIZE: 279 x 280 CM PANELS: 6

PANEL 1 PANEL 2 PANEL 3 PANEL 4

PANEL 5 PANEL 6