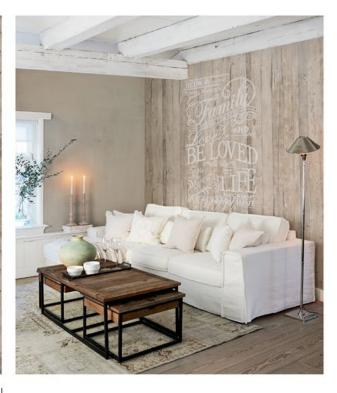

#### HOME IS WHERE YOU CAN BE YOU

Living the life you want, is sure to be built on solid basics. At home you can create your own powerful statements with this special textured wallpaper collection. Experience the look and touch of real life materials, such as wood and wicker, which will add a bit rough but warm feeling to your walls.

#### DIGITAL WALLPRINTS

RIVIÈRA MAISON / 30601

SIZE: 279 x 280 CM PANELS: 6

PANEL 1

PANEL 2 PANEL 3 PANEL 4 PANEL 5 PANEL 6

RIVIÈRA MAISON / 30603

SIZE: 279 x 280 CM PANELS: 6

PANEL 1 PANEL 2 PANEL 3 PANEL 4 PANEL 5 PANEL 6

#### RIVIÈRA MAISON / 30602

SIZE: 279 x 280 CM PANELS: 6

PANEL 1 PANEL 2 PANEL 3 PANEL 4 PANEL 5 PANEL 6

#### RIVIÈRA MAISON / 30604

SIZE: 279 x 280 CM PANELS: 6

PANEL 1 PANEL 2 PANEL 3 PANEL 4

PANEL 5 PANEL 6