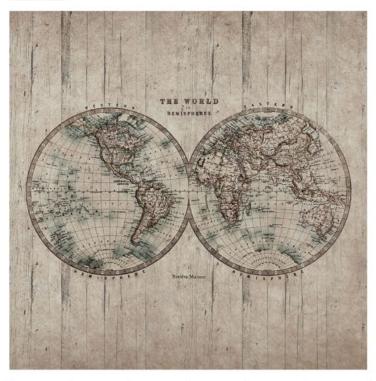

#### RIVIÈRA MAISON / 30604

SIZE: 279 x 280 CM PANELS: 6

PANEL 1 PANEL 2 PANEL 3 PANEL 4

PANEL 5 PANEL 6